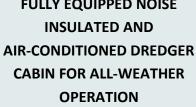

# **TECHNICAL SPECIFICATIONS**

| Parameters                  | Value                                                                                                                                                                                                                                                              |
|-----------------------------|--------------------------------------------------------------------------------------------------------------------------------------------------------------------------------------------------------------------------------------------------------------------|
| Model                       | MegaCatfish 4000 – Type 1                                                                                                                                                                                                                                          |
| Dimension (LxWxH, approx.)  | 12 m x 3.01 m x 3.0 m                                                                                                                                                                                                                                              |
| Weight (kgs, estimate)      | 8,700 kgs                                                                                                                                                                                                                                                          |
| Material                    | Structural mild steel, hot-dipped galvanised                                                                                                                                                                                                                       |
| Dredging depth (max., below | 4.2 meters at 600 mm draft                                                                                                                                                                                                                                         |
| Dredging width              | Approx. 2500 mm                                                                                                                                                                                                                                                    |
| Main slurry pump            | 6x4 severe duty horizontal slurry pump coupled to 55kW, 400V,<br>1,475 rpm, 3 phase electric motor, max. 4,000 L/min flow rate<br>(clear water) @ 40 m head, max. 17 mm solid handling, closed<br>channel 400 mm diameters 5 vanes impeller, natural rubber lining |
| Pumping distance            | Max. 300 meters at normal operation slurry flow rate and solids                                                                                                                                                                                                    |
| Discharge pipe (to disposal | 6" (DN150) UHMWPE pipe with table "D" flange                                                                                                                                                                                                                       |
| On-board power supply       | Pramac 150kVA 415V 3-phase, Perkins engine, 350 litre fuel tank,                                                                                                                                                                                                   |
| Pump lowering mechanism     | Twin hydraulic cylinders                                                                                                                                                                                                                                           |
| Propulsion                  | Twin 25 HP high thrust outboard motor with 25 Litres fuel tank                                                                                                                                                                                                     |
| Pump Performance Curve      |                                                                                                                                                                                                                                                                    |