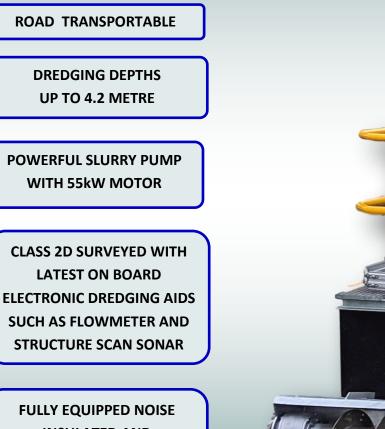

## **TURNKEY MARINA AND RIVER CHANNEL DREDGING SERVICE**

## MAIN FEATURES

#### LONG REACH LADDER



#### **ON-BOARD ELECTRONIC DREDGING AIDS**



### DREDGING SERVICES (a Division of Roll-a-Pipe Pty Ltd)

473 Warrigal Road Moorabbin VIC 3189Toll Free: 1 800 DREDGE (373 343) P: +61 3 9532 2263W: www.minidredgers.com.auE: info@minidredgers.com.au

# **TECHNICAL SPECIFICATIONS**

| Parameters                  | Value                                                                                                                                                                                                                                                              |
|-----------------------------|----------------------------------------------------------------------------------------