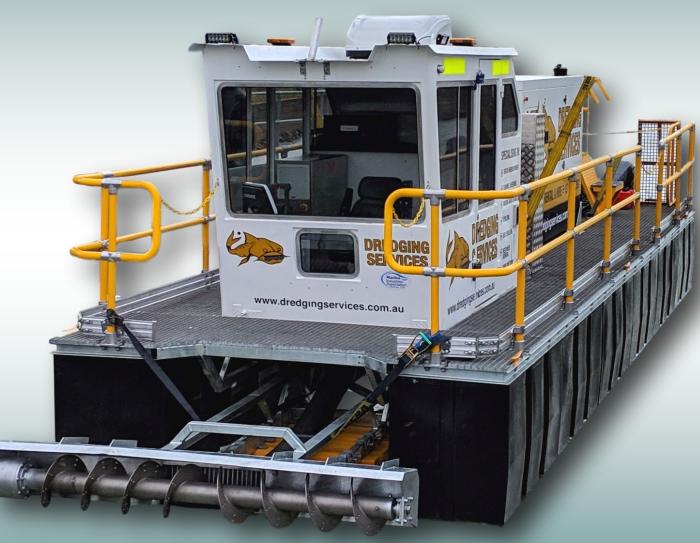

#### LONG REACH LADDER

# **TECHNICAL SPECIFICATIONS**

| Parameters                  | Value                                                                                                                                                                                                                                                              |
|-----------------------------|--------------------------------------------------------------------------------------------------------------------------------------------------------------------------------------------------------------------------------------------------------------------|
| Model                       | MegaCatfish 4000 – Type 1                                                                                                                                                                                                                                          |
| Dimension (LxWxH, approx.)  | 12 m x 3.01 m x 3.0 m                                                                                                                                                                                                                                              |
| Weight (kgs, estimate)      | 8,700 kgs                                                                                                                                                                                                                                                          |
| Material                    | Structural mild steel, hot-dipped galvanised                                                                                                                                                                                                                       |
| Dredging depth (max., below | 4.2 meters at 600 mm draft                                                                                                                                                                                                                                         |
| Dredging width              | Approx. 2500 mm                                                                                                                                                                                                                                                    |
| Main slurry pump            | 6x4 severe duty horizontal slurry pump coupled to 55kW, 400V,<br>1,475 rpm, 3 phase electric motor, max. 4,000 L/min flow rate<br>(clear water) @ 40 m head, max. 17 mm solid handling, closed<br>channel 400 mm diameters 5 vanes impeller, natural rubber lining |
| Pumping distance            | Max. 300 meters at normal operation slurry flow rate and solids                                                                                                                                                                                                    |
| Discharge pipe (to disposal | 6" (DN150) UHMWPE pipe with table "D" flange                                                                                                                                                                                                                       |
| On-board power supply       | Pramac 150kVA 415V 3-phase, Perkins engine, 350 litre fuel tank,                                                                                                                                                                                                   |
| Pump lowering mechanism     | Twin hydraulic cylinders                                                                                                                                                                                                                                           |
| Propulsion                  | Twin 25 HP high thrust outboard motor with 25 Litres fuel tank                                                                                                                                                                                                     |
| Pump Performance Curve      |                                                                                                                                                                                                                                                                    |