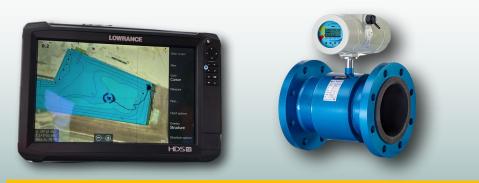

## **TURNKEY MARINA AND RIVER CHANNEL DREDGING SERVICE**

## MAIN FEATURES

#### LONG REACH LADDER



#### **ON-BOARD ELECTRONIC DREDGING AIDS**



### DREDGING SERVICES (a Division of Roll-a-Pipe Pty Ltd)

473 Warrigal Road Moorabbin VIC 3189Toll Free: 1 800 DREDGE (373 343) P: +61 3 9532 2263W: www.minidredgers.com.auE: info@minidredgers.com.au

# **TECHNICAL SPECIFICATIONS**

| Parameters                  | Value                                                                                                                                                                                                                                                              |
|-----------------------------|------------------------------------------------------------------------------------------------------------------------------------------------------------------------------------------------------------------------------------------------